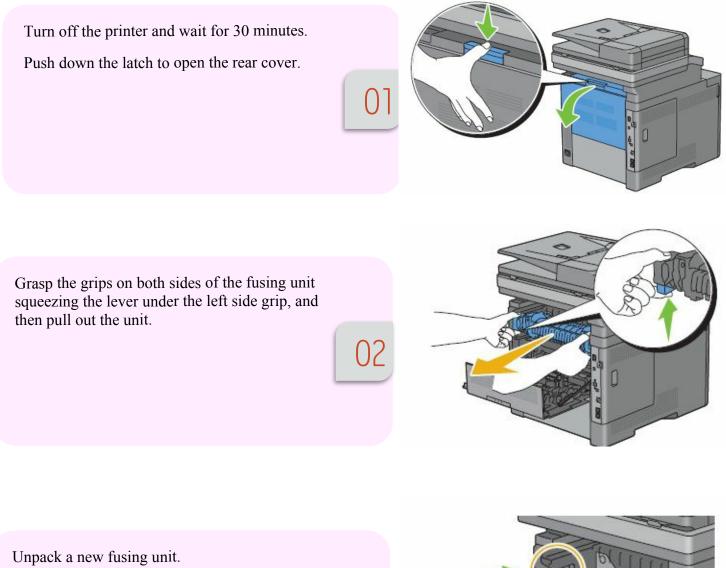

Make sure that the two tabs of the fusing unit align with the grooves on the printer, and then insert it into the printer until it clicks.

Close the rear cover.

0

After replacing the Fuser Unit Unit you are required to Initialize the Life Counter of both of these units

Initialize the Fuser Unit Press the Menu key. Press the Down Arrow until Admin Settings is displayed and press the Tic button. Press the Down Arrow until Maintenance is displayed and press the Tic button. Press the Down Arrow until Initialize Print is displayed and press the Tic button. Press the Down Arrow until Start is displayed and press the Tic button. Press the Down Arrow until Reset Fusing Unit is displayed and press the Tic button. Press the Down Arrow until Start is displayed and press the Tic button to Reset